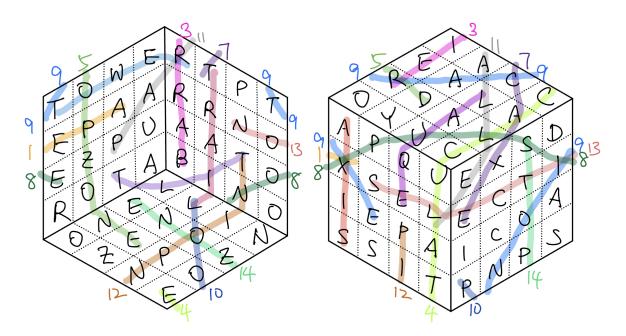

## Faculty: Mathematics

First rearrange the 6 squares in the following way. Then fold it up like a cube. Now all the words can be found on the cube. Once all the words are found, find the leftover letters in the original grid. Reading from left to right, top to bottom, these letters spell YOROZU AND PICASSO, which are two cubist artists.

| С | U | Υ | 0 | Т | E |   | R | 0 | Z | N | E |
|---|---|---|---|---|---|---|---|---|---|---|---|
| ı | A | D | R | 0 | P | z | 0 | N | E | P | 0 |
|   |   |   |   |   |   | _ | _ |   |   |   | - |
| Α | L | Α | E | W | Α | Р | Т | E | N | 0 | Z |
| С | С | Α | l | E | Α | U | A | L | L | I | N |
| Α | Р | Q | U | Ε | Х | S | D | Т | P | Т | R |
| х | S | Ε | L | E | С | Т | ı | 0 | N | R | R |
| ı | Ε | Р | Α |   | C | 0 | A | 0 | Т | Α | Α |
| S | S | ı | Т | Р | N | Р | S | 0 | N | ı | В |