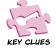

## Faculty: Mathematics

First rearrange the 6 squares in the following way. Then fold it up like a cube. Now all the words can be found on the cube. Once all the words are found, find the leftover letters in the original grid. Reading from left to right, top to bottom, these letters spell YOROZU AND PICASSO, which are two cubist artists.

|   |   |   |   |   |   |   |   |   |   |   |   | С | Α | L | С |
|---|---|---|---|---|---|---|---|---|---|---|---|---|---|---|---|
|   |   |   |   |   |   |   |   |   |   |   |   | С | L | Α | U |
|   |   |   |   |   |   |   |   |   |   |   |   | Α | Α | D | Υ |
|   |   |   |   |   |   |   |   |   |   |   |   | ı | E | R | 0 |
| Α | Р | Q | U | Ε | Χ | S | D | Т | Р | Т | R | Ε | W | 0 | Т |
| Х | S | Ε | L | Ε | С | Т | I | 0 | N | R | R | Α | Α | Р | Ε |
| ı | Ε | Р | Α | ı | С | 0 | Α | 0 | Т | Α | Α | U | Р | Z | Ε |
| S | S | I | Т | Р | N | Р | S | 0 | N | I | В | Α | Т | 0 | R |
|   |   |   |   |   |   |   |   |   |   |   |   | L | Ε | N | 0 |
|   |   |   |   |   |   |   |   |   |   |   |   | L | Ν | Ε | Z |
|   |   |   |   |   |   |   |   |   |   |   |   | ı | 0 | P | N |
|   |   |   |   |   |   |   |   |   |   |   |   | N | Z | 0 | Е |