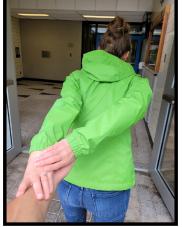

## Faculty: Arts

We start by finding name of each building. Then we use the number of fingers to find the letter at that index in each building name. Together these twelve letters spell the answer, NEW CALEDONIA.

The inspiration for this puzzle is #FollowMeTo photos, which are photos of people being led to various beautiful places. We thought places on campus would be fun, but in reality, managing the doors, avoiding people, and ensuring the correct number of fingers was clear in each photo was little challenging!

MATHEMATICS & COMPUTING DOUGLAS WRIGHT ENG

CHEMISTRY 2

**ARTS LECTURE HALL** 

**BIOLOGY 1** 

HEALTH SERVICES

**ENGINEERING 5** 

DAVIS CENTRE

PHYSICS