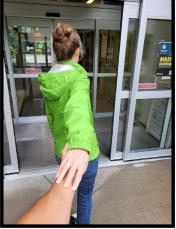

## Faculty: Arts

We start by finding name of each building. Then we use the number of fingers to find the letter at that index in each building name. Together these twelve letters spell the answer, NEW CALEDONIA.

The inspiration for this puzzle is #FollowMeTo photos, which are photos of people being led to various beautiful places. We thought places on campus would be fun, but in reality, managing the doors, avoiding people, and ensuring the correct number of fingers was clear in each photo was little challenging!

MATHEMATICS & COMPUTING DOUGLAS WRIGHT ENG

CHEMISTRY 2

**ARTS LECTURE HALL** 

**BIOLOGY 1** 

HEALTH SERVICES

**ENGINEERING 5** 

DAVIS CENTRE

PHYSICS